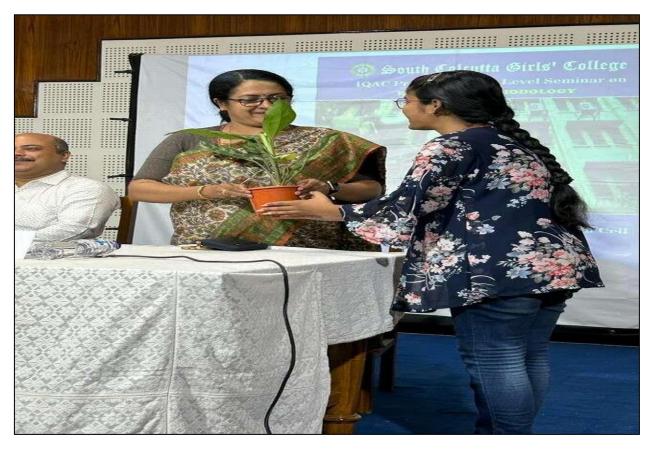

### **Photographs of the Event:**

The Speaker was Felicitated by Dr. Satabdi Das