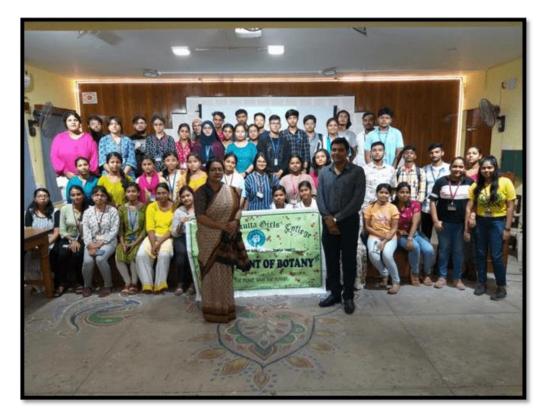

# 3.1.3 Number of Seminars/ Conferences/ Workshops conducted by the Institution during 2023-2024

| Year      | Name of the workshop/ seminar/conference                                                                                                                                                                                                                                                                                                                           | Number of<br>Participants | Date From–To |
|-----------|--------------------------------------------------------------------------------------------------------------------------------------------------------------------------------------------------------------------------------------------------------------------------------------------------------------------------------------------------------------------|---------------------------|--------------|
| 2023-2024 | 1. Seminar on "Governing Creativity: Reflection<br>on the Management of Intellectual Property<br>Rights"                                                                                                                                                                                                                                                           | 53                        | 19.01.2024   |
|           | 2. Seminar on Research Methodology                                                                                                                                                                                                                                                                                                                                 | 53                        | 18.01.2024   |
|           | 3 Seminar on "Methods of Literary<br>Research: Few Current Approaches                                                                                                                                                                                                                                                                                              | 64                        | 11.01.2024   |
|           | 4. Seminar on "Intellectual PropertyRights"                                                                                                                                                                                                                                                                                                                        | 51                        | 10.01.2024   |
|           | 5. Seminar on "Boi toirir Galpo"                                                                                                                                                                                                                                                                                                                                   | 20                        | 23.12.2023   |
|           | 6. Special Lecture on "Career Counselling in the age of AI"                                                                                                                                                                                                                                                                                                        | 115                       | 04.12.2023   |
|           | 7. Seminar on "Philosophical Approaches to<br>Peace: Gandhian and Tagore's Perspectives "to<br>commemorate World Philosophy Day                                                                                                                                                                                                                                    | 182                       | 24.11.2023   |
|           | 8. "Skill development workshop on<br>Mushroom cultivation techniques and<br>Entrepreneurial prospects.                                                                                                                                                                                                                                                             | 53                        | 12.10.2023   |
|           | 9. IQAC promoted State Level Seminar on Research Methodology                                                                                                                                                                                                                                                                                                       | 137                       | 29.8.2023    |
|           | <ul> <li>10. One day State Level Workshop on<br/>curriculum and Credit Frame work Under<br/>NEP: Under-graduate courses in Journalism<br/>and Mass Communication, University of<br/>Calcutta in collaboration with U.G.B.O.S.<br/>Journalism and Mass Communication. in<br/>collaboration with Muralidhar Girls' College<br/>and T.H.K.Jain<br/>College</li> </ul> | 84                        | 03.08.2023   |