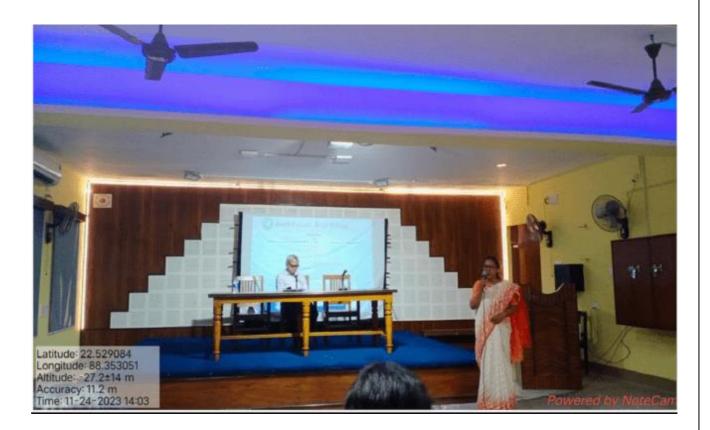

### "PHILOSOPHICAL APPROACHES TO PEACE: GANDHIAN AND TAGORE'S PERSPECTIVES"

A Seminar on "Philosophical Approaches to Peace: Gandhian and Tagore's Perspectives" was organized on 24.11.2023 at 12 noon to commemorate World Philosophy Day. Soumitra Basu, Professor of Philosophy, Jadavpur University, Kolkata was the honourable speaker of the event. The lecture highlighted the basic ideas of Mahatma Gandhi and Rabindranath Tagore, both of whom had firm belief in the teachings of the Advaita Vedanta. They emphasised upon the human virtues of purity, honesty, respect and devotion. What is important is not what a person is but what he becomes, how he evolves through various phases in his life by conquering different barriers. Gandhi was a strong proponent of non-violence who preached and practised it against British colonial power. Non-violence is not a mere individual attitude towards life; it is a social virtue.

Professor Basu mentioned that Rabindranath Tagore was critical of nationalism that breeds upon greed, power and fear. He supported the concept of internationalism that thrives on the qualities of love, communication and cooperation.

Twenty eight teachers and one hundred fifty four students participated in the seminar. It was followed by a vibrant question and answer session where different questions came up like the inclusion of new inter-disciplinary paper in the new undergraduate philosophy syllabus and its relevance. Professor Basu tried to answer the questions clearly and briefly. His reference to the current warfare between Israel and Palestine made the discussion lively and interesting. Few teachers from adjacent colleges participated and certificates were given to them at the end of the seminar.