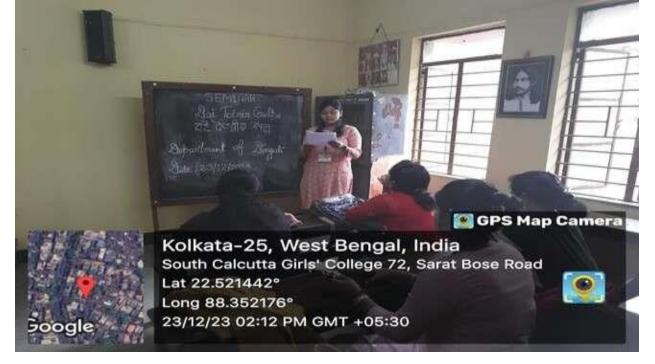

#### Report

A seminar was organized by Bengali Department on 13.12.2023 at 12:30 p.m. Room no. 206. The speaker was Subho Bandyopadhyay, the owner of Dhansere Publication. He explained very nicely about printing technology. Some students presented their papers about the history of printing technology in Bengal.

### Photos