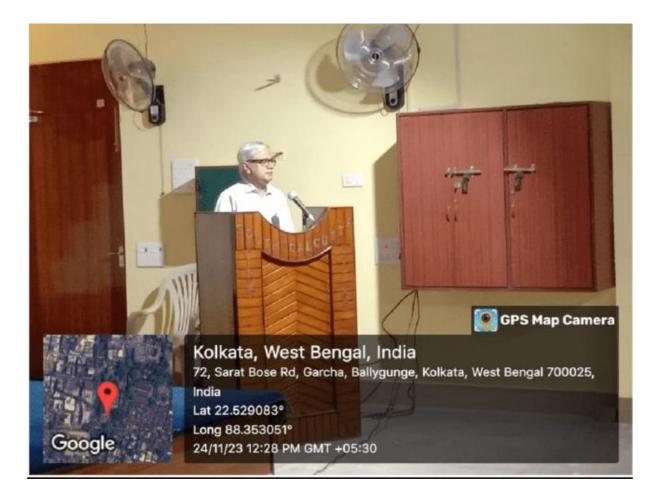

### "PHILOSOPHICAL APPROACHES TO PEACE: GANDHIAN AND TAGORE'S PERSPECTIVES"

A Seminar on "Philosophical Approaches to Peace: Gandhian and Tagore's Perspectives" was organized on 24.11.2023 at 12 noon to commemorate World Philosophy Day. Soumitra Basu, Professor of Philosophy, Jadavpur University, Kolkata was the honourable speaker of the event. The lecture highlighted the basic ideas of Mahatma Gandhi and Rabindranath Tagore, both of whom had firm belief in the teachings of the Advaita Vedanta. They emphasised upon the human virtues of purity, honesty, respect and devotion. What is important is not what a person is but what he becomes, how he evolves through various phases in his life by conquering different barriers. Gandhi was a strong proponent of non-violence who preached and practised it against British colonial power. Non-violence is not a mere individual attitude towards life; it is a social virtue.

Professor Basu mentioned that Rabindranath Tagore was critical of nationalism that breeds upon greed, power and fear. He supported the concept of internationalism that thrives on the qualities of love, communication and cooperation.

Twenty eight teachers and one hundred fifty four students participated in the seminar. It was followed by a vibrant question and answer session where different questions came up like the inclusion of new inter-disciplinary paper in the new undergraduate philosophy syllabus and its relevance. Professor Basu tried to answer the questions clearly and briefly. His reference to the current warfare between Israel and Palestine made the discussion lively and interesting. Few teachers from adjacent colleges participated and certificates were given to them at the end of the seminar.