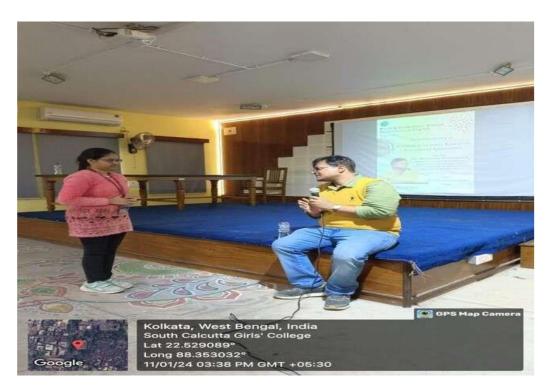

### **Event Report**

The Department of English, South Calcutta Girls' College, organized an invited lecture on "Methods of Literary Research: Few Current Approaches" on 11.01.2024 from 1:30 p.m. onwards. The event was graced by the presence of Dr. Mrinmoy Pramanick, Head and Assistant Professor, Department of Comparative Indian Languages and Literature, University of Calcutta who was the esteemed speaker of the day. The lecture was attended by students and teachers from various departments. The students of the Department of English attended the talk and enthusiastically engaged in a discussion with the speaker after the talk. The lecture and the ensuing discussions proved to be both engaging and enlightening for the students and the teachers alike.

### **Photographs of the Event:**

The Speaker was Felicitated by Dr. Satabdi Das

### The Speaker addressing the student's Oueries