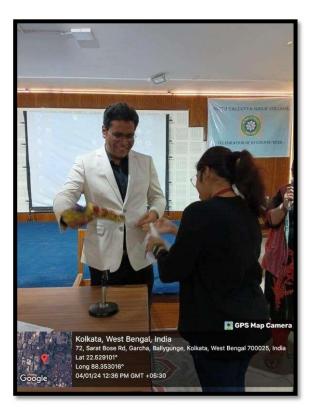

#### **Report on Seminar on Intellectual Property Rights held on 19.1.2024**

A seminar on Intellectual Property Rights was organized by the Department of Political Science on 19<sup>th</sup> January 2024 at noon following the notice 0359/2023-2024 dated 15.1.2024. The speaker was Dr. Arindam Roy, Associate Professor and Head of the Department of Political Science, University of Burdwan, West Bengal. The seminar topic was 'Governing Creativity: Reflections on the Management of Intellectual Property Rights'. 56 students and 09 teachers were present at the programme. His valuable talk enlightened our students and the teachers as well.