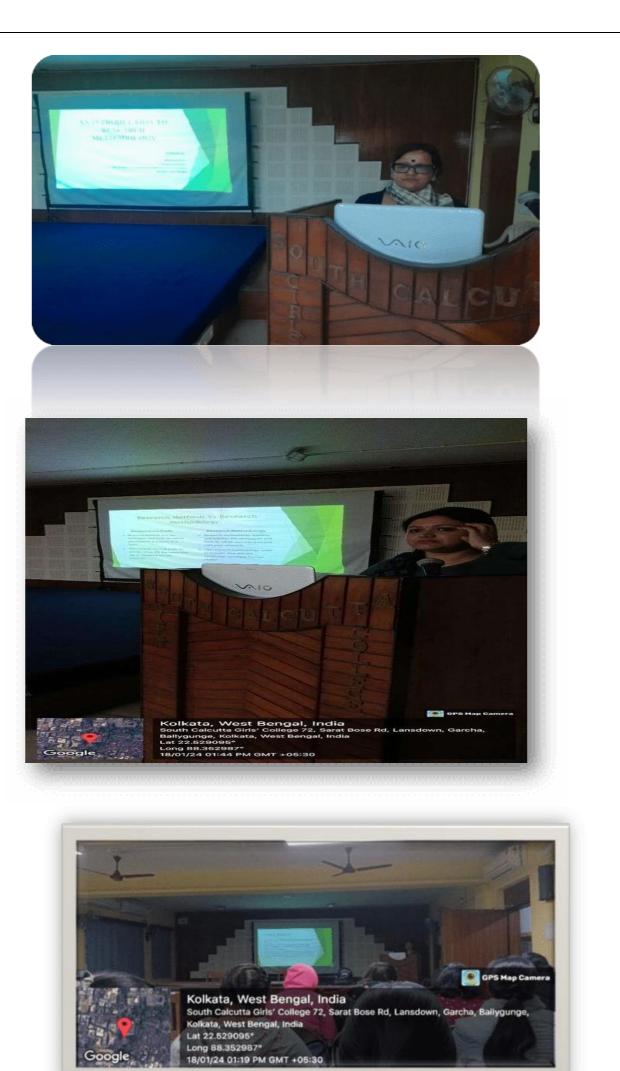

#### **DEPARTMENT OF ECONOMICS**

Seminar on Research Methodology 18.01.2024

The Department of Economics organised a seminar on "Research Methodology" on 18.01.2024. Students from different departments attended the seminar. Ms. Mousumi Basu, Assistant Professor, City College of Commerce and Business Administration delivered a lecture on "An Introduction to Research Methodology". Her lecture mainly focused on the theoretical framework and practical application of research.

The seminar started with a welcome note and ended with vote of thanks from the Head of the Department Dr Tanima Niyogi Sinha Roy.

South Calcutta Girls' College NOTICE Date: 11.01.2024 Notice No. 0334/2023-24 Department of Economics The Department of Economics is organising a seminar on Research Methodology on 18th January, 2024 at 1.00 pm in room no 304. Prof. Mousumi Basu of South City College of Commerce and Business Administration will speak on the topic 'An Introduction to Research Methodology'. All are cordially invited to attend the seminar. Principal & Softincipal & Seorelad Sata Lanc 6

### "An Introduction to Research Methodology"

Venue - Room no. 304 Date- 18th January, 2024 Time - 1PM

Speaker- Ms. Mousumi Basu

Assistant Professor, City College of Commerce and Business Administration