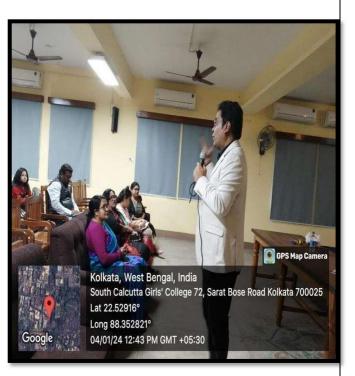

### **Event Report**

The Department of English, South Calcutta Girls' College, organized an invited lecture on "Methods of Literary Research: Few Current Approaches" on 11.01.2024 from 1:30 p.m. onwards. The event was graced by the presence of Dr. Mrinmoy Pramanick, Head and Assistant Professor, Department of Comparative Indian Languages and Literature, University of Calcutta who was the esteemed speaker of the day. The lecture was attended by students and teachers from various departments. The students of the Department of English attended the talk and enthusiastically engaged in a discussion with the speaker after the talk. The lecture and the ensuing discussions proved to be both engaging and enlightening for the students and the teachers alike.