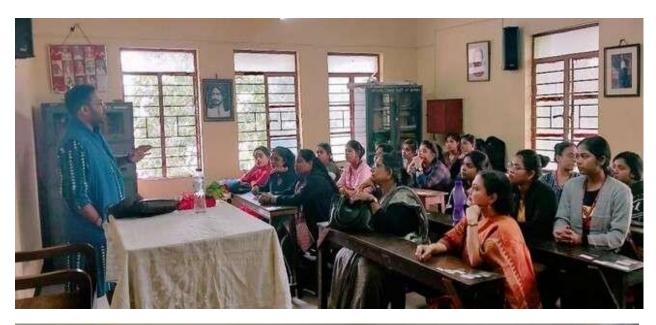

#### Report

A seminar was organized by Bengali Department on 13.12.2023 at 12:30 p.m. Room no. 206. The speaker was Subho Bandyopadhyay, the owner of Dhansere Publication. He explained very nicely about printing technology. Some students presented their papers about the history of printing technology in Bengal.

### Photos