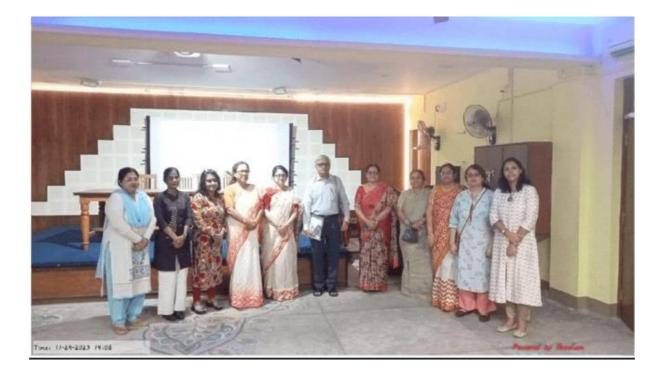

### "PHILOSOPHICAL APPROACHES TO PEACE: GANDHIAN AND TAGORE'S PERSPECTIVES"

A Seminar on "Philosophical Approaches to Peace: Gandhian and Tagore's Perspectives" was organized on 24.11.2023 at 12 noon to commemorate World Philosophy Day. Soumitra Basu, Professor of Philosophy, Jadavpur University, Kolkata was the honourable speaker of the event. The lecture highlighted the basic ideas of Mahatma Gandhi and Rabindranath Tagore, both of whom had firm belief in the teachings of the Advaita Vedanta. They emphasised upon the human virtues of purity, honesty, respect and devotion. What is important is not what a person is but what he becomes, how he evolves through various phases in his life by conquering different barriers. Gandhi was a strong proponent of non-violence who preached and practised it against British colonial power. Non-violence is not a mere individual attitude towards life; it is a social virtue.

Professor Basu mentioned that Rabindranath Tagore was critical of nationalism that breeds upon greed, power and fear. He supported the concept of internationalism that thrives on the qualities of love, communication and cooperation.

Twenty eight teachers and one hundred fifty four students participated in the seminar. It was followed by a vibrant question and answer session where different questions came up like the inclusion of new inter-disciplinary paper in the new undergraduate philosophy syllabus and its relevance. Professor Basu tried to answer the questions clearly and briefly. His reference to the current warfare between Israel and Palestine made the discussion lively and interesting. Few teachers from adjacent colleges participated and certificates were given to them at the end of the seminar.