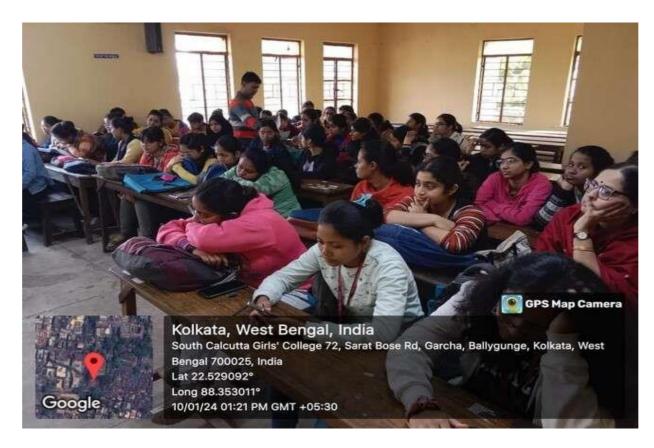

#### Seminar on Intellectual Property Rights

A seminar/lecture will be held on "To know and avoid plagiarism for academic writing" as a measure to positively maintain the Intellectual Property Rights.

Date: 10.01.2023 Time: 1pm Venue: Room no. 305 Speaker: Dr. Partha Malakar

### Seminar On "Intellectual Property Rights"

Date: 10/01/2024 Time: 1pm Venue: Room no. 305 Speaker: Dr. Partha Malakar