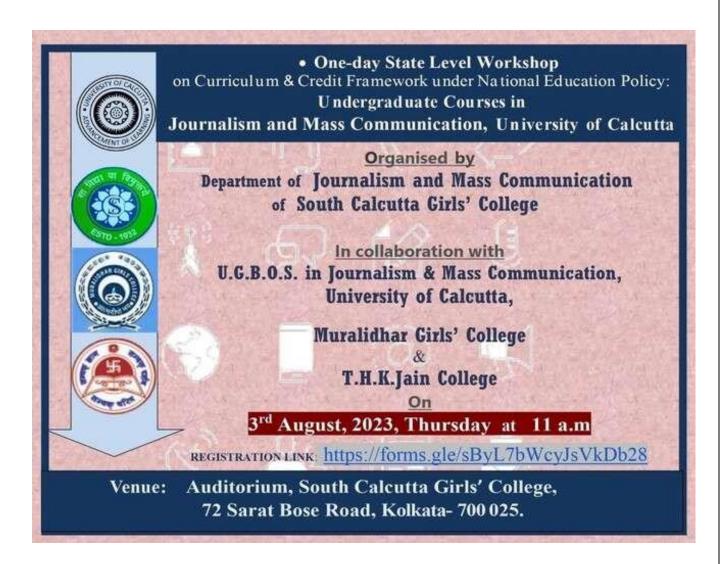

# 3.1.3 Number of Seminars/ Conferences/ Workshops conducted by the Institution during 2023-2024

| Year      | Name of the workshop/ seminar/conference                                                                                                                                                                                                                                                                                                                           | Number of<br>Participants | Date From–To |
|-----------|--------------------------------------------------------------------------------------------------------------------------------------------------------------------------------------------------------------------------------------------------------------------------------------------------------------------------------------------------------------------|---------------------------|--------------|
| 2023-2024 | 1. Seminar on "Governing Creativity: Reflection<br>on the Management of Intellectual Property<br>Rights"                                                                                                                                                                                                                                                           | 53                        | 19.01.2024   |
|           | 2. Seminar on Research Methodology                                                                                                                                                                                                                                                                                                                                 | 53                        | 18.01.2024   |
|           | 3 Seminar on "Methods of Literary<br>Research: Few Current Approaches                                                                                                                                                                                                                                                                                              | 64                        | 11.01.2024   |
|           | 4. Seminar on "Intellectual PropertyRights"                                                                                                                                                                                                                                                                                                                        | 51                        | 10.01.2024   |
|           | 5. Seminar on "Boi toirir Galpo"                                                                                                                                                                                                                                                                                                                                   | 20                        | 23.12.2023   |
|           | 6. Special Lecture on "Career Counselling in the age of AI"                                                                                                                                                                                                                                                                                                        | 115                       | 04.12.2023   |
|           | 7. Seminar on "Philosophical Approaches to<br>Peace: Gandhian and Tagore's Perspectives "to<br>commemorate World Philosophy Day                                                                                                                                                                                                                                    | 182                       | 24.11.2023   |
|           | 8. "Skill development workshop on<br>Mushroom cultivation techniques and<br>Entrepreneurial prospects.                                                                                                                                                                                                                                                             | 53                        | 12.10.2023   |
|           | 9. IQAC promoted State Level Seminar on Research Methodology                                                                                                                                                                                                                                                                                                       | 137                       | 29.8.2023    |
|           | <ul> <li>10. One day State Level Workshop on<br/>curriculum and Credit Frame work Under<br/>NEP: Under-graduate courses in Journalism<br/>and Mass Communication, University of<br/>Calcutta in collaboration with U.G.B.O.S.<br/>Journalism and Mass Communication. in<br/>collaboration with Muralidhar Girls' College<br/>and T.H.K.Jain<br/>College</li> </ul> | 84                        | 03.08.2023   |