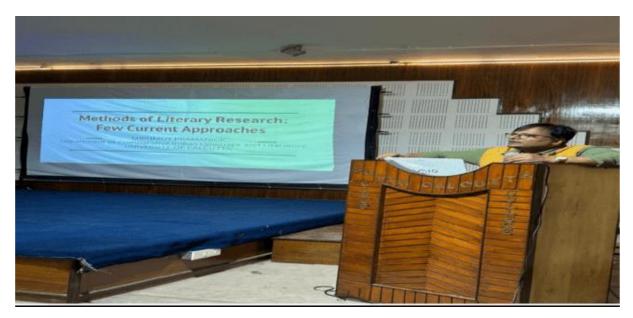

### **Event Report**

The Department of English, South Calcutta Girls' College, organized an invited lecture on "Methods of Literary Research: Few Current Approaches" on 11.01.2024 from 1:30 p.m. onwards. The event was graced by the presence of Dr. Mrinmoy Pramanick, Head and Assistant Professor, Department of Comparative Indian Languages and Literature, University of Calcutta who was the esteemed speaker of the day. The lecture was attended by students and teachers from various departments. The students of the Department of English attended the talk and enthusiastically engaged in a discussion with the speaker after the talk. The lecture and the ensuing discussions proved to be both engaging and enlightening for the students and the teachers alike.

# Methods of Literary Research: Few Current Approaches

Date: 11th January, 2024 Time:

Venue: Room 304

1:30 p.m. onwards