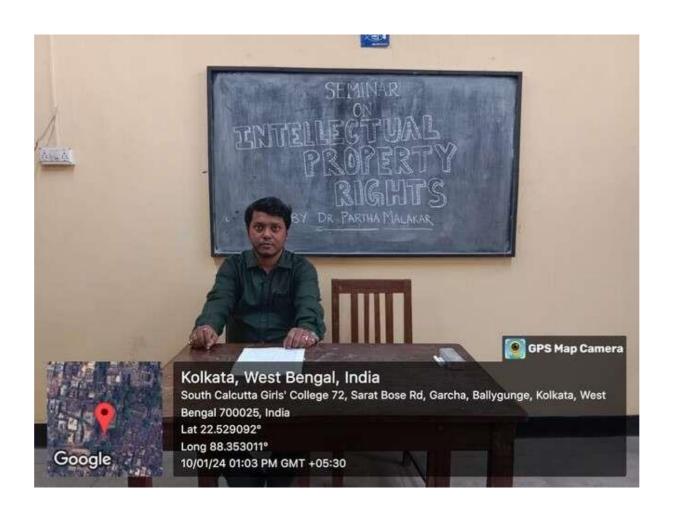

#### Seminar on Intellectual Property Rights

A seminar/lecture will be held on "To know and avoid plagiarism for academic writing" as a measure to positively maintain the Intellectual Property Rights.

Date: 10.01.2023 Time: 1pm Venue: Room no. 305 Speaker: Dr. Partha Malakar

### Seminar On "Intellectual Property Rights"

Date: 10/01/2024 Time: 1pm Venue: Room no. 305 Speaker: Dr. Partha Malakar