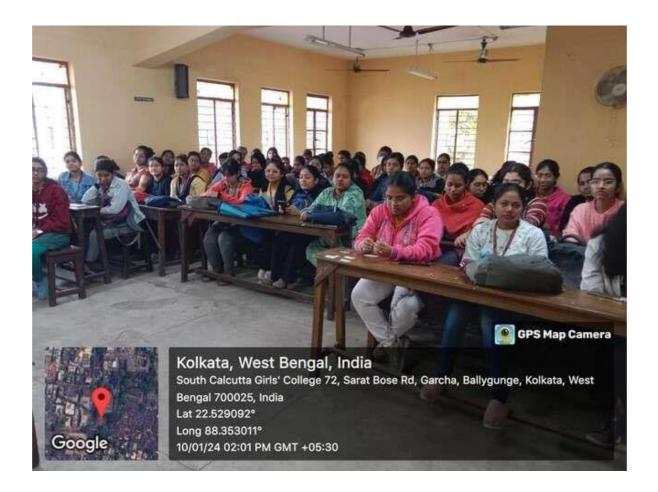

#### **Report on Seminar on Intellectual Property Rights held on 19.1.2024**

A seminar on Intellectual Property Rights was organized by the Department of Political Science on 19<sup>th</sup> January 2024 at noon following the notice 0359/2023-2024 dated 15.1.2024. The speaker was Dr. Arindam Roy, Associate Professor and Head of the Department of Political Science, University of Burdwan, West Bengal. The seminar topic was 'Governing Creativity: Reflections on the Management of Intellectual Property Rights'. 56 students and 09 teachers were present at the programme. His valuable talk enlightened our students and the teachers as well.