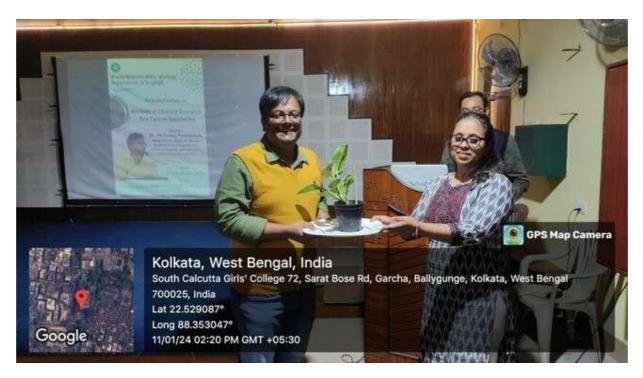

### **Event Report**

The Department of English, South Calcutta Girls' College, organized an invited lecture on "Methods of Literary Research: Few Current Approaches" on 11.01.2024 from 1:30 p.m. onwards. The event was graced by the presence of Dr. Mrinmoy Pramanick, Head and Assistant Professor, Department of Comparative Indian Languages and Literature, University of Calcutta who was the esteemed speaker of the day. The lecture was attended by students and teachers from various departments. The students of the Department of English attended the talk and enthusiastically engaged in a discussion with the speaker after the talk. The lecture and the ensuing discussions proved to be both engaging and enlightening for the students and the teachers alike.

### **Photographs of the Event:**

The Speaker was Felicitated by Dr. Satabdi Das