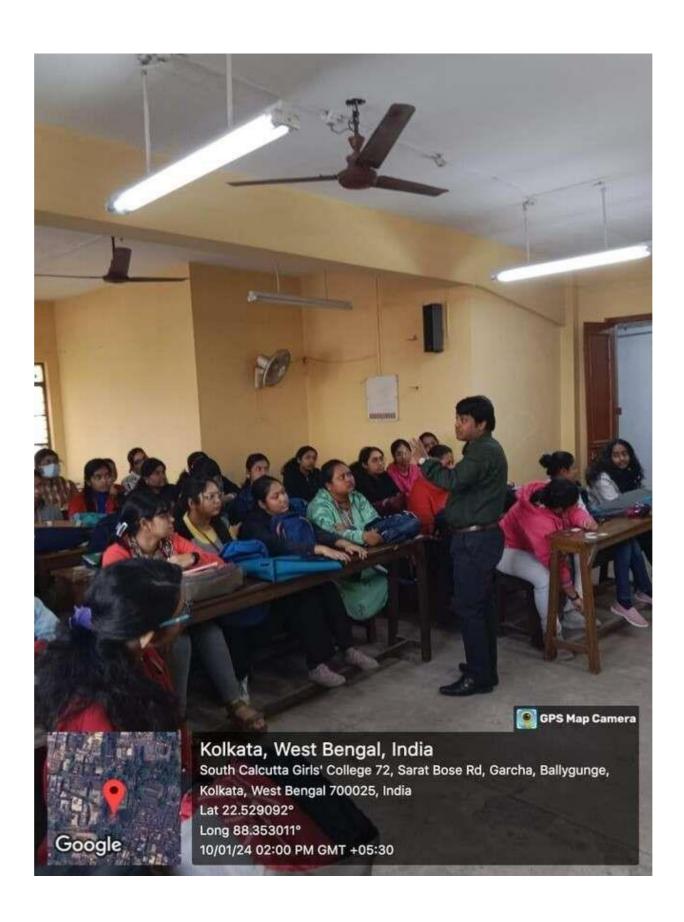

#### **Report on Seminar on Intellectual Property Rights held on 19.1.2024**

A seminar on Intellectual Property Rights was organized by the Department of Political Science on 19<sup>th</sup> January 2024 at noon following the notice 0359/2023-2024 dated 15.1.2024. The speaker was Dr. Arindam Roy, Associate Professor and Head of the Department of Political Science, University of Burdwan, West Bengal. The seminar topic was 'Governing Creativity: Reflections on the Management of Intellectual Property Rights'. 56 students and 09 teachers were present at the programme. His valuable talk enlightened our students and the teachers as well.