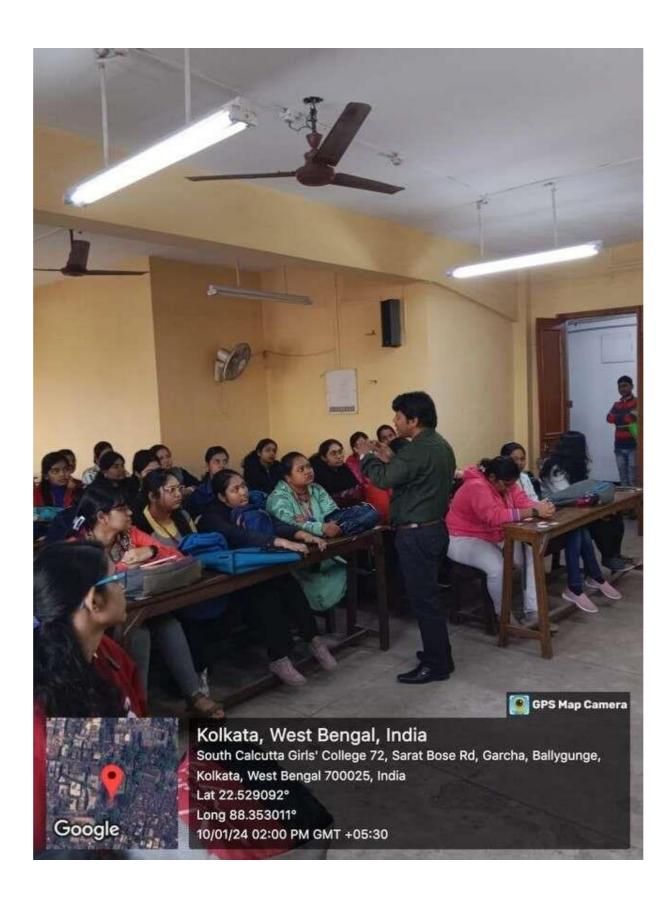

#### **Report on Seminar on Intellectual Property Rights held on 19.1.2024**

A seminar on Intellectual Property Rights was organized by the Department of Political Science on 19<sup>th</sup> January 2024 at noon following the notice 0359/2023-2024 dated 15.1.2024. The speaker was Dr. Arindam Roy, Associate Professor and Head of the Department of Political Science, University of Burdwan, West Bengal. The seminar topic was 'Governing Creativity: Reflections on the Management of Intellectual Property Rights'. 56 students and 09 teachers were present at the programme. His valuable talk enlightened our students and the teachers as well.