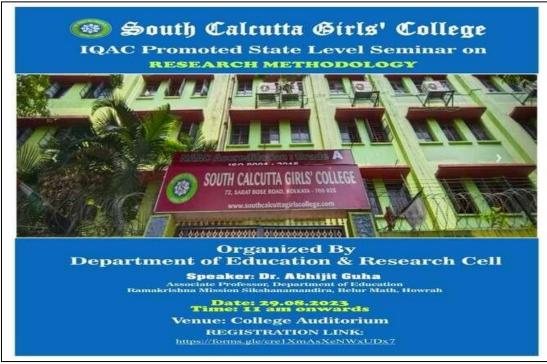

# 3.1.3 Number of Seminars/ Conferences/ Workshops conducted by the Institution during 2023-2024

| Year      | Name of the workshop/ seminar/conference                                                                                                                                                                                                                                                                                                                           | Number of<br>Participants | Date From–To |
|-----------|--------------------------------------------------------------------------------------------------------------------------------------------------------------------------------------------------------------------------------------------------------------------------------------------------------------------------------------------------------------------|---------------------------|--------------|
| 2023-2024 | 1. Seminar on "Governing Creativity: Reflection<br>on the Management of Intellectual Property<br>Rights"                                                                                                                                                                                                                                                           | 53                        | 19.01.2024   |
|           | 2. Seminar on Research Methodology                                                                                                                                                                                                                                                                                                                                 | 53                        | 18.01.2024   |
|           | 3 Seminar on "Methods of Literary<br>Research: Few Current Approaches                                                                                                                                                                                                                                                                                              | 64                        | 11.01.2024   |
|           | 4. Seminar on "Intellectual PropertyRights"                                                                                                                                                                                                                                                                                                                        | 51                        | 10.01.2024   |
|           | 5. Seminar on "Boi toirir Galpo"                                                                                                                                                                                                                                                                                                                                   | 20                        | 23.12.2023   |
|           | 6. Special Lecture on "Career Counselling in the age of AI"                                                                                                                                                                                                                                                                                                        | 115                       | 04.12.2023   |
|           | 7. Seminar on "Philosophical Approaches to<br>Peace: Gandhian and Tagore's Perspectives "to<br>commemorate World Philosophy Day                                                                                                                                                                                                                                    | 182                       | 24.11.2023   |
|           | 8. "Skill development workshop on<br>Mushroom cultivation techniques and<br>Entrepreneurial prospects.                                                                                                                                                                                                                                                             | 53                        | 12.10.2023   |
|           | 9. IQAC promoted State Level Seminar on Research Methodology                                                                                                                                                                                                                                                                                                       | 137                       | 29.8.2023    |
|           | <ul> <li>10. One day State Level Workshop on<br/>curriculum and Credit Frame work Under<br/>NEP: Under-graduate courses in Journalism<br/>and Mass Communication, University of<br/>Calcutta in collaboration with U.G.B.O.S.<br/>Journalism and Mass Communication. in<br/>collaboration with Muralidhar Girls' College<br/>and T.H.K.Jain<br/>College</li> </ul> | 84                        | 03.08.2023   |