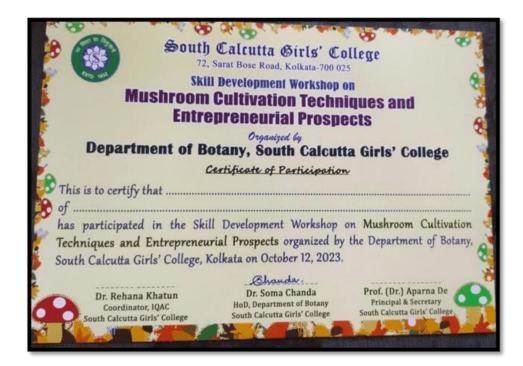

# 3.1.3 Number of Seminars/ Conferences/ Workshops conducted by the Institution during 2023-2024

| Year      | Name of the workshop/ seminar/conference                                                                                                                                                                                                                                                                                                                           | Number of<br>Participants | Date From–To |
|-----------|--------------------------------------------------------------------------------------------------------------------------------------------------------------------------------------------------------------------------------------------------------------------------------------------------------------------------------------------------------------------|---------------------------|--------------|
| 2023-2024 | 1. Seminar on "Governing Creativity: Reflection<br>on the Management of Intellectual Property<br>Rights"                                                                                                                                                                                                                                                           | 53                        | 19.01.2024   |
|           | 2. Seminar on Research Methodology                                                                                                                                                                                                                                                                                                                                 | 53                        | 18.01.2024   |
|           | 3 Seminar on "Methods of Literary<br>Research: Few Current Approaches                                                                                                                                                                                                                                                                                              | 64                        | 11.01.2024   |
|           | 4. Seminar on "Intellectual PropertyRights"                                                                                                                                                                                                                                                                                                                        | 51                        | 10.01.2024   |
|           | 5. Seminar on "Boi toirir Galpo"                                                                                                                                                                                                                                                                                                                                   | 20                        | 23.12.2023   |
|           | 6. Special Lecture on "Career Counselling in the age of AI"                                                                                                                                                                                                                                                                                                        | 115                       | 04.12.2023   |
|           | 7. Seminar on "Philosophical Approaches to<br>Peace: Gandhian and Tagore's Perspectives "to<br>commemorate World Philosophy Day                                                                                                                                                                                                                                    | 182                       | 24.11.2023   |
|           | 8. "Skill development workshop on<br>Mushroom cultivation techniques and<br>Entrepreneurial prospects.                                                                                                                                                                                                                                                             | 53                        | 12.10.2023   |
|           | 9. IQAC promoted State Level Seminar on Research Methodology                                                                                                                                                                                                                                                                                                       | 137                       | 29.8.2023    |
|           | <ul> <li>10. One day State Level Workshop on<br/>curriculum and Credit Frame work Under<br/>NEP: Under-graduate courses in Journalism<br/>and Mass Communication, University of<br/>Calcutta in collaboration with U.G.B.O.S.<br/>Journalism and Mass Communication. in<br/>collaboration with Muralidhar Girls' College<br/>and T.H.K.Jain<br/>College</li> </ul> | 84                        | 03.08.2023   |