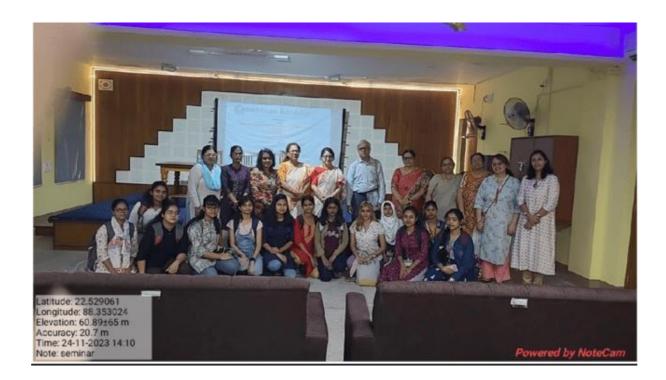

### "PHILOSOPHICAL APPROACHES TO PEACE: GANDHIAN AND TAGORE'S PERSPECTIVES"

A Seminar on "Philosophical Approaches to Peace: Gandhian and Tagore's Perspectives" was organized on 24.11.2023 at 12 noon to commemorate World Philosophy Day. Soumitra Basu, Professor of Philosophy, Jadavpur University, Kolkata was the honourable speaker of the event. The lecture highlighted the basic ideas of Mahatma Gandhi and Rabindranath Tagore, both of whom had firm belief in the teachings of the Advaita Vedanta. They emphasised upon the human virtues of purity, honesty, respect and devotion. What is important is not what a person is but what he becomes, how he evolves through various phases in his life by conquering different barriers. Gandhi was a strong proponent of non-violence who preached and practised it against British colonial power. Non-violence is not a mere individual attitude towards life; it is a social virtue.

Professor Basu mentioned that Rabindranath Tagore was critical of nationalism that breeds upon greed, power and fear. He supported the concept of internationalism that thrives on the qualities of love, communication and cooperation.

Twenty eight teachers and one hundred fifty four students participated in the seminar. It was followed by a vibrant question and answer session where different questions came up like the inclusion of new inter-disciplinary paper in the new undergraduate philosophy syllabus and its relevance. Professor Basu tried to answer the questions clearly and briefly. His reference to the current warfare between Israel and Palestine made the discussion lively and interesting. Few teachers from adjacent colleges participated and certificates were given to them at the end of the seminar.