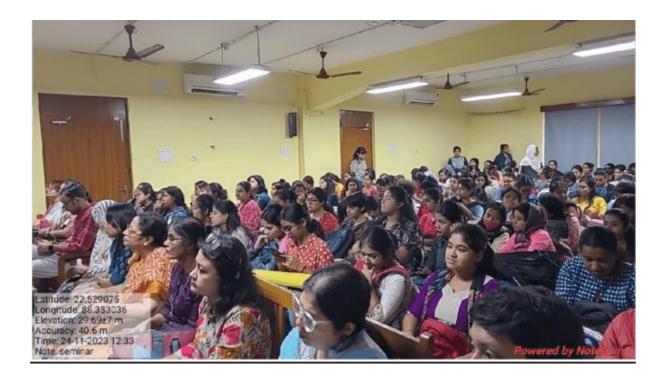

Twenty eight teachers and one hundred fifty four students participated in the seminar. It was followed by a vibrant question and answer session where different questions came up like the inclusion of new inter-disciplinary paper in the new undergraduate philosophy syllabus and its relevance. Professor Basu tried to answer the questions clearly and briefly. His reference to the current warfare between Israel and Palestine made the discussion lively and interesting. Few teachers from adjacent colleges participated and certificates were given to them at the end of the seminar.