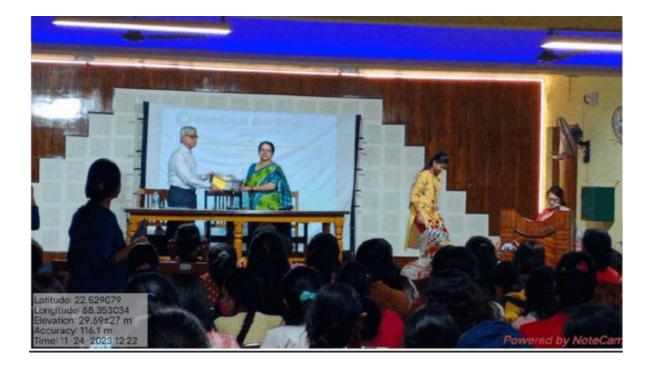

### "PHILOSOPHICAL APPROACHES TO PEACE: GANDHIAN AND TAGORE'S PERSPECTIVES"

A Seminar on "Philosophical Approaches to Peace: Gandhian and Tagore's Perspectives" was organized on 24.11.2023 at 12 noon to commemorate World Philosophy Day. Soumitra Basu, Professor of Philosophy, Jadavpur University, Kolkata was the honourable speaker of the event. The lecture highlighted the basic ideas of Mahatma Gandhi and Rabindranath Tagore, both of whom had firm belief in the teachings of the Advaita Vedanta. They emphasised upon the human virtues of purity, honesty, respect and devotion. What is important is not what a person is but what he becomes, how he evolves through various phases in his life by conquering different barriers. Gandhi was a strong proponent of non-violence who preached and practised it against British colonial power. Non-violence is not a mere individual attitude towards life; it is a social virtue.

Professor Basu mentioned that Rabindranath Tagore was critical of nationalism that breeds upon greed, power and fear. He supported the concept of internationalism that thrives on the qualities of love, communication and cooperation.

Twenty eight teachers and one hundred fifty four students participated in the seminar. It was followed by a vibrant question and answer session where different questions came up like the inclusion of new inter-disciplinary paper in the new undergraduate philosophy syllabus and its relevance. Professor Basu tried to answer the questions clearly and briefly. His reference to the current warfare between Israel and Palestine made the discussion lively and interesting. Few teachers from adjacent colleges participated and certificates were given to them at the end of the seminar.