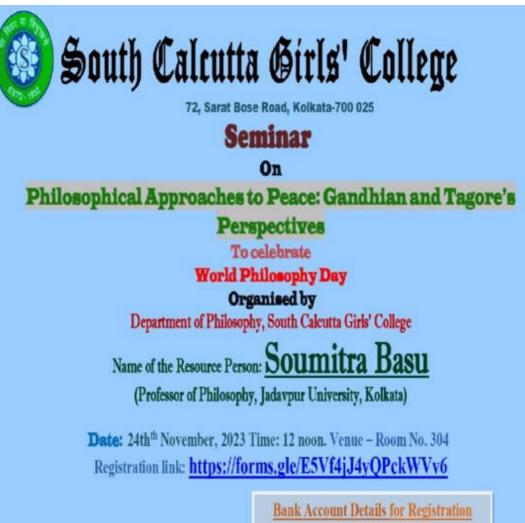

### "PHILOSOPHICAL APPROACHES TO PEACE: GANDHIAN AND TAGORE'S PERSPECTIVES"

A Seminar on "Philosophical Approaches to Peace: Gandhian and Tagore's Perspectives" was organized on 24.11.2023 at 12 noon to commemorate World Philosophy Day. Soumitra Basu, Professor of Philosophy, Jadavpur University, Kolkata was the honourable speaker of the event. The lecture highlighted the basic ideas of Mahatma Gandhi and Rabindranath Tagore, both of whom had firm belief in the teachings of the Advaita Vedanta. They emphasised upon the human virtues of purity, honesty, respect and devotion. What is important is not what a person is but what he becomes, how he evolves through various phases in his life by conquering different barriers. Gandhi was a strong proponent of non-violence who preached and practised it against British colonial power. Non-violence is not a mere individual attitude towards life; it is a social virtue.

Reference No. .....

Date .....20

Notice no. 0248 2023-2024

Date 16 . 10 . 2023

It is hereby notified that the Department of Philosophy is going to organize a seminar on "Philosophical Approaches to Peace: Gandhian and Tagore's perspectives" to commemorate World Philosophy Day to be held on 24.11.2023 at 12 noon in room number 304.