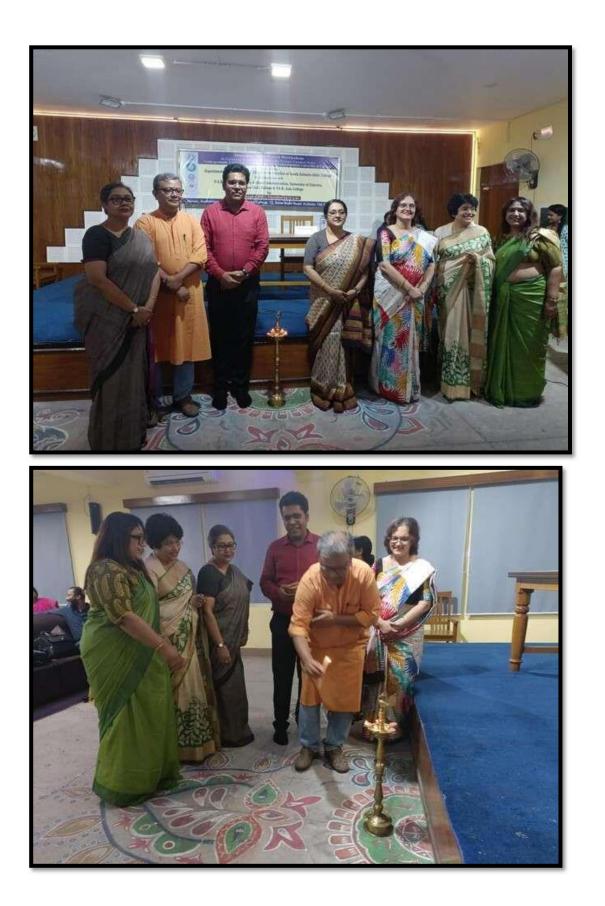

# 3.1.3 Number of Seminars/ Conferences/ Workshops conducted by the Institution during 2023-2024

| Year      | Name of the workshop/ seminar/conference                                                                                                                                                                                                                                                                                                                           | Number of<br>Participants | Date From–To |
|-----------|--------------------------------------------------------------------------------------------------------------------------------------------------------------------------------------------------------------------------------------------------------------------------------------------------------------------------------------------------------------------|---------------------------|--------------|
| 2023-2024 | 1. Seminar on "Governing Creativity: Reflection<br>on the Management of Intellectual Property<br>Rights"                                                                                                                                                                                                                                                           | 53                        | 19.01.2024   |
|           | 2. Seminar on Research Methodology                                                                                                                                                                                                                                                                                                                                 | 53                        | 18.01.2024   |
|           | 3 Seminar on "Methods of Literary<br>Research: Few Current Approaches                                                                                                                                                                                                                                                                                              | 64                        | 11.01.2024   |
|           | 4. Seminar on "Intellectual PropertyRights"                                                                                                                                                                                                                                                                                                                        | 51                        | 10.01.2024   |
|           | 5. Seminar on "Boi toirir Galpo"                                                                                                                                                                                                                                                                                                                                   | 20                        | 23.12.2023   |
|           | 6. Special Lecture on "Career Counselling in the age of AI"                                                                                                                                                                                                                                                                                                        | 115                       | 04.12.2023   |
|           | 7. Seminar on "Philosophical Approaches to<br>Peace: Gandhian and Tagore's Perspectives "to<br>commemorate World Philosophy Day                                                                                                                                                                                                                                    | 182                       | 24.11.2023   |
|           | 8. "Skill development workshop on<br>Mushroom cultivation techniques and<br>Entrepreneurial prospects.                                                                                                                                                                                                                                                             | 53                        | 12.10.2023   |
|           | 9. IQAC promoted State Level Seminar on Research Methodology                                                                                                                                                                                                                                                                                                       | 137                       | 29.8.2023    |
|           | <ul> <li>10. One day State Level Workshop on<br/>curriculum and Credit Frame work Under<br/>NEP: Under-graduate courses in Journalism<br/>and Mass Communication, University of<br/>Calcutta in collaboration with U.G.B.O.S.<br/>Journalism and Mass Communication. in<br/>collaboration with Muralidhar Girls' College<br/>and T.H.K.Jain<br/>College</li> </ul> | 84                        | 03.08.2023   |