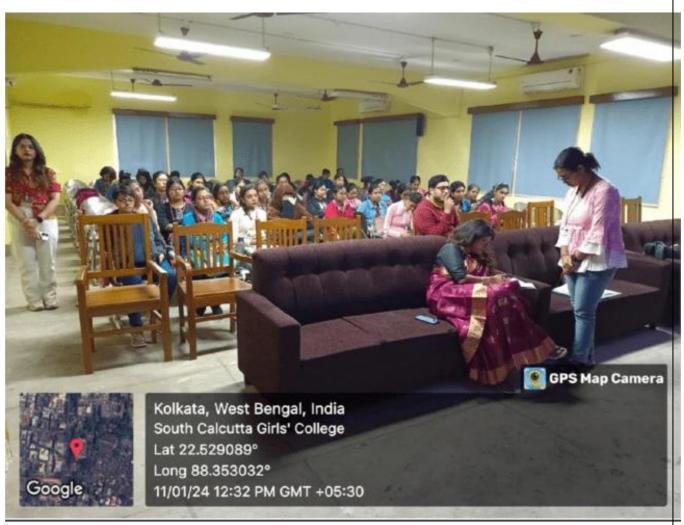

### **Event Report**

The Department of English, South Calcutta Girls' College, organized an invited lecture on "Methods of Literary Research: Few Current Approaches" on 11.01.2024 from 1:30 p.m. onwards. The event was graced by the presence of Dr. Mrinmoy Pramanick, Head and Assistant Professor, Department of Comparative Indian Languages and Literature, University of Calcutta who was the esteemed speaker of the day. The lecture was attended by students and teachers from various departments. The students of the Department of English attended the talk and enthusiastically engaged in a discussion with the speaker after the talk. The lecture and the ensuing discussions proved to be both engaging and enlightening for the students and the teachers alike.

### The Speaker addressing the student's Oueries

Students from various Departments attending the Program