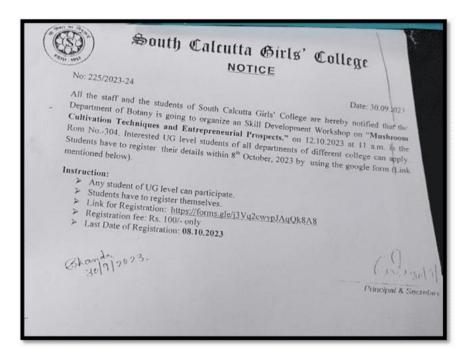

# 3.1.3 Number of Seminars/ Conferences/ Workshops conducted by the Institution during 2023-2024

| Year      | Name of the workshop/ seminar/conference                                                                                                                                                                                                                                                                                                                           | Number of<br>Participants | Date From–To |
|-----------|--------------------------------------------------------------------------------------------------------------------------------------------------------------------------------------------------------------------------------------------------------------------------------------------------------------------------------------------------------------------|---------------------------|--------------|
| 2023-2024 | 1. Seminar on "Governing Creativity: Reflection<br>on the Management of Intellectual Property<br>Rights"                                                                                                                                                                                                                                                           | 53                        | 19.01.2024   |
|           | 2. Seminar on Research Methodology                                                                                                                                                                                                                                                                                                                                 | 53                        | 18.01.2024   |
|           | 3 Seminar on "Methods of Literary<br>Research: Few Current Approaches                                                                                                                                                                                                                                                                                              | 64                        | 11.01.2024   |
|           | 4. Seminar on "Intellectual PropertyRights"                                                                                                                                                                                                                                                                                                                        | 51                        | 10.01.2024   |
|           | 5. Seminar on "Boi toirir Galpo"                                                                                                                                                                                                                                                                                                                                   | 20                        | 23.12.2023   |
|           | 6. Special Lecture on "Career Counselling in the age of AI"                                                                                                                                                                                                                                                                                                        | 115                       | 04.12.2023   |
|           | 7. Seminar on "Philosophical Approaches to<br>Peace: Gandhian and Tagore's Perspectives "to<br>commemorate World Philosophy Day                                                                                                                                                                                                                                    | 182                       | 24.11.2023   |
|           | 8. "Skill development workshop on<br>Mushroom cultivation techniques and<br>Entrepreneurial prospects.                                                                                                                                                                                                                                                             | 53                        | 12.10.2023   |
|           | 9. IQAC promoted State Level Seminar on Research Methodology                                                                                                                                                                                                                                                                                                       | 137                       | 29.8.2023    |
|           | <ul> <li>10. One day State Level Workshop on<br/>curriculum and Credit Frame work Under<br/>NEP: Under-graduate courses in Journalism<br/>and Mass Communication, University of<br/>Calcutta in collaboration with U.G.B.O.S.<br/>Journalism and Mass Communication. in<br/>collaboration with Muralidhar Girls' College<br/>and T.H.K.Jain<br/>College</li> </ul> | 84                        | 03.08.2023   |