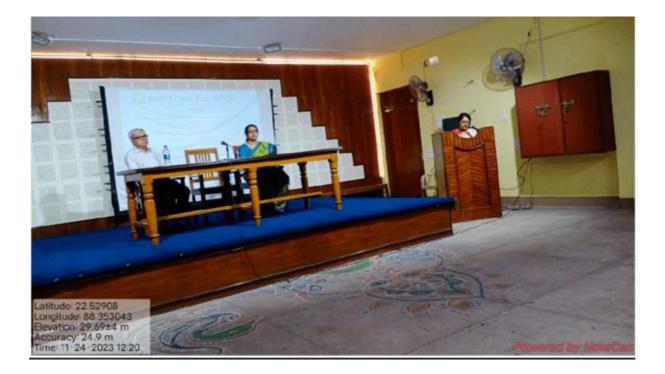

### "PHILOSOPHICAL APPROACHES TO PEACE: GANDHIAN AND TAGORE'S PERSPECTIVES"

A Seminar on "Philosophical Approaches to Peace: Gandhian and Tagore's Perspectives" was organized on 24.11.2023 at 12 noon to commemorate World Philosophy Day. Soumitra Basu, Professor of Philosophy, Jadavpur University, Kolkata was the honourable speaker of the event. The lecture highlighted the basic ideas of Mahatma Gandhi and Rabindranath Tagore, both of whom had firm belief in the teachings of the Advaita Vedanta. They emphasised upon the human virtues of purity, honesty, respect and devotion. What is important is not what a person is but what he becomes, how he evolves through various phases in his life by conquering different barriers. Gandhi was a strong proponent of non-violence who preached and practised it against British colonial power. Non-violence is not a mere individual attitude towards life; it is a social virtue.

Twenty eight teachers and one hundred fifty four students participated in the seminar. It was followed by a vibrant question and answer session where different questions came up like the inclusion of new inter-disciplinary paper in the new undergraduate philosophy syllabus and its relevance. Professor Basu tried to answer the questions clearly and briefly. His reference to the current warfare between Israel and Palestine made the discussion lively and interesting. Few teachers from adjacent colleges participated and certificates were given to them at the end of the seminar.