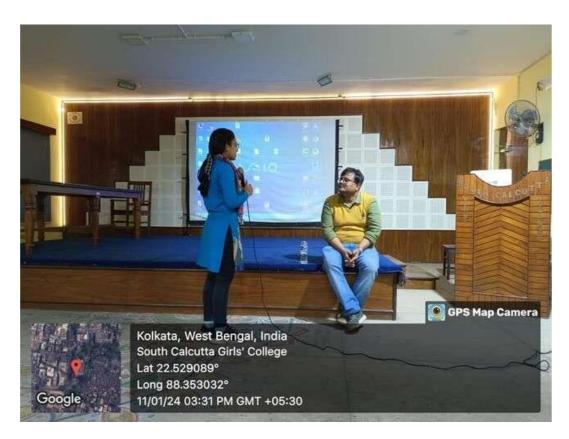

### **Event Report**

The Department of English, South Calcutta Girls' College, organized an invited lecture on "Methods of Literary Research: Few Current Approaches" on 11.01.2024 from 1:30 p.m. onwards. The event was graced by the presence of Dr. Mrinmoy Pramanick, Head and Assistant Professor, Department of Comparative Indian Languages and Literature, University of Calcutta who was the esteemed speaker of the day. The lecture was attended by students and teachers from various departments. The students of the Department of English attended the talk and enthusiastically engaged in a discussion with the speaker after the talk. The lecture and the ensuing discussions proved to be both engaging and enlightening for the students and the teachers alike.

### The Speaker addressing the student's Oueries

### The Speaker addressing the student's Oueries

Students from various Departments attending the Program