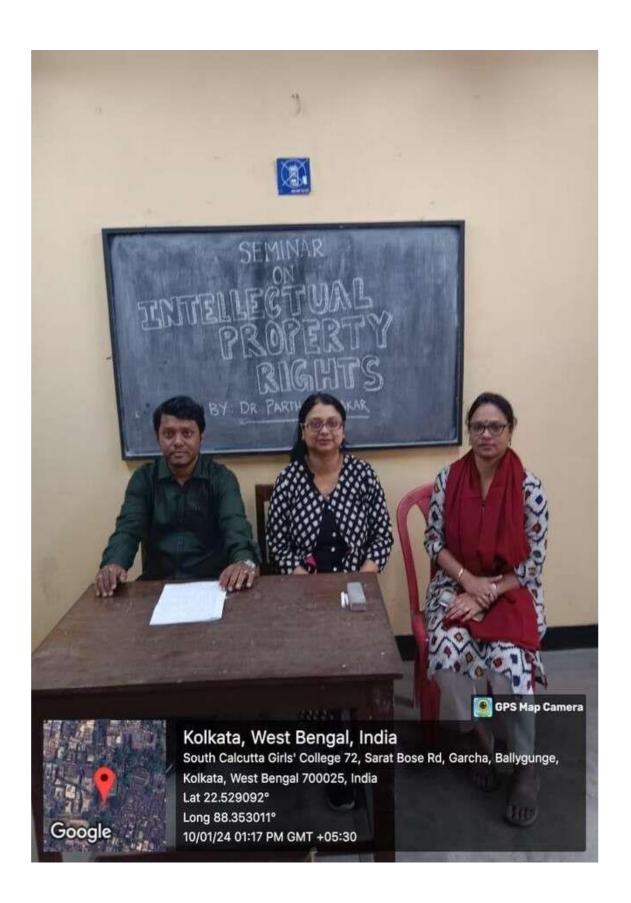

#### Seminar on Intellectual Property Rights

A seminar/lecture will be held on "To know and avoid plagiarism for academic writing" as a measure to positively maintain the Intellectual Property Rights.

Date: 10.01.2023 Time: 1pm Venue: Room no. 305 Speaker: Dr. Partha Malakar

### Seminar On "Intellectual Property Rights"

Date: 10/01/2024 Time: 1pm Venue: Room no. 305 Speaker: Dr. Partha Malakar